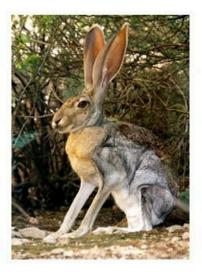

## How did the jack rabbit get its long ears?

Beatrice and her friends were discussing how the jack rabbit got its long ears. These were their ideas:

Beatrice: "The jackrabbit used its ears to hear and cool off, so they grew during its lifetime.

Then, it passed those longer ears to its offspring."

Gloria: "There were some jackrabbits with longer ears than others, and they heard predators better and stayed cooler than those with shorter ears. They survived better in the desert environment and had more offspring than jackrabbits with shorter ears."

Cat: "One jackrabbit got his ears pulled by a hawk until they were the size they are today.

As a result, all jackrabbits have long ears in the Sonoran Desert."

After all you have learned in Unit 1, who do you agree with on how the jack rabbit got its long ears? Explain your thinking.