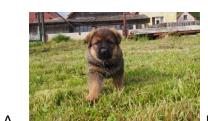

## **Traits**

1.

Which pup belongs to these poochy parents?

I chose letter \_\_\_\_ because

The father is a German Shepard. The mother is a Golden Retriever. I would call the puppy's breed:

Which pup belongs to these poochy parents?