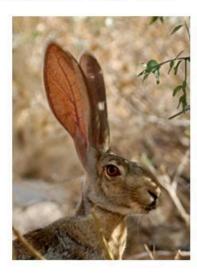

## How did the jack rabbit get its long ears?

Beatrice and her friends were discussing how the jack rabbit got its long ears. These were their ideas:

Beatrice: "The jackrabbit used its ears to hear and cool off, so they grew during its lifetime.

Then, it passed those longer ears to its offspring."

Gloria: "There were some jackrabbits with longer ears than others, and they heard predators better and stayed cooler than those with shorter ears. They survived better in the desert environment and had more offspring than jackrabbits with shorter ears."

Cat: "One jackrabbit got his ears pulled by a hawk until they were the size they are today.

As a result, all jackrabbits have long ears in the Sonoran Desert."

After all you have learned in Unit 1, who do you agree with on how the jack rabbit got its long ears? Explain your thinking.