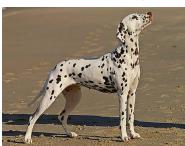

I chose letter \_\_\_\_ because

The father is a Dalmatian. The mother is a Standard Poodle. I would call the puppy's breed:

Our plant  $\square$  is getting daily light.

is not getting lower or less daily light.