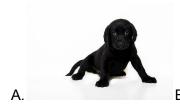

## **Traits**

1.

Which pup belongs to these poochy parents?

I chose letter \_\_\_\_ because

The father is a German Shepard. The mother is a Golden Retriever. I would call the puppy's breed:

Which pup belongs to these poochy parents?