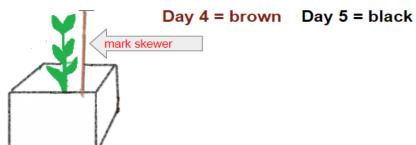

Remember to mark the skewer with the appropriate color for the next several days.

Day 1 = red Day 2 = blue Day 3 = green