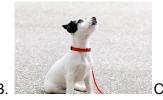

I chose letter \_\_\_\_ because

The father is a Dalmatian. The mother is a Standard Poodle. I would call the puppy's breed:

Our plant  $\square$  is getting daily light.

is not getting lower or less daily light.