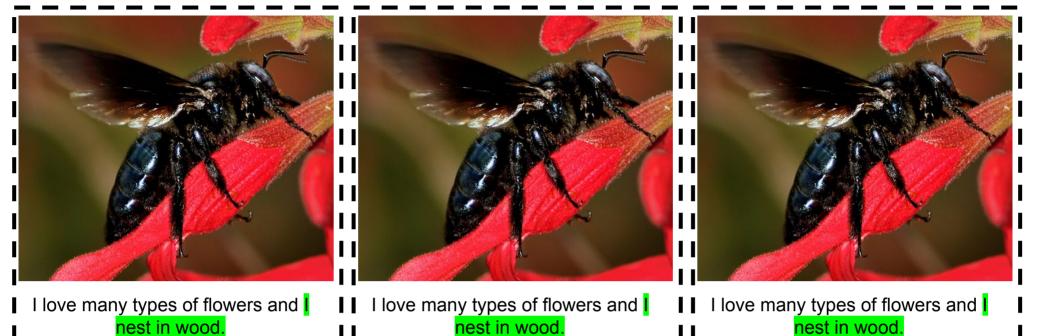

## **Carpenter Bees**

love many types of flowers and I nest in wood.

I love many types of flowers and I nest in wood.

11

11

I love many types of flowers and I nest in wood.

**Carpenter Bees** 

DESERT MUSEUM in partnership with r a constant of the second seco

I love many types of flowers and nest in wood. I love many types of flowers and nest in wood.

I love many types of flowers and I nest in wood.

I will visit many flowers and make my nest in other insects' holes.