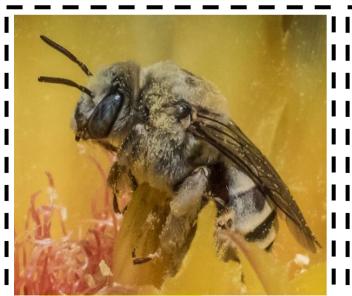

DESERT MUSEUM in partnership with m the second set with second set with the second set of the second set of the second se

I like cactus flowers and I nest in the ground.

I like cactus flowers and I nest in the ground.

I like cactus flowers and I nest in the ground.

## **Cactus Bees**

I like cactus flowers and I nest in the ground.

I like cactus flowers and I nest in the ground.

I like cactus flowers and I nest in the ground.

### **Cactus Bees**

l like cactus flowers and I nest in the ground.

I like cactus flowers and I nest in the ground.

I like cactus flowers and I nest in the ground.

love many types of flowers and I nest in wood.