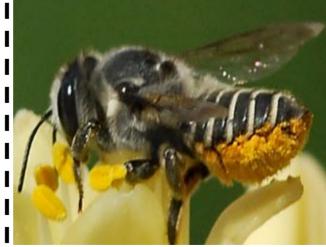

## **Cactus Bees**

I like cactus flowers and I nest in the ground.

I like cactus flowers and I nest in the ground.

I like cactus flowers and I nest in the ground.

### **Cactus Bees**

l like cactus flowers and I nest in the ground.

I like cactus flowers and I nest in the ground.

I like cactus flowers and I nest in the ground.

love many types of flowers and I nest in wood.