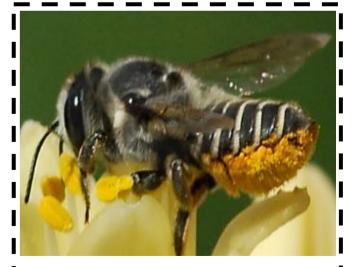

## **Cactus Bees**

I like cactus flowers and I nest in the ground.

I like cactus flowers and I nest in the ground.

I like cactus flowers and I nest in the ground.

### **Cactus Bees**

l like cactus flowers and I nest in the ground.

I like cactus flowers and I nest in the ground.

I like cactus flowers and I nest in the ground.

love many types of flowers and I nest in wood.