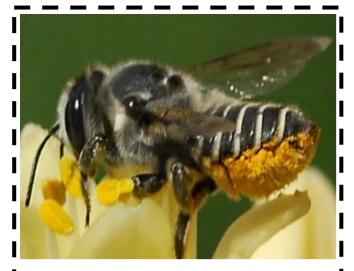

## **Cactus Bees**

I like cactus flowers and I nest in the ground.

I like cactus flowers and I nest in the ground.

I like cactus flowers and I nest in the ground.

### **Cactus Bees**

l like cactus flowers and I nest in the ground.

I like cactus flowers and I nest in the ground.

I like cactus flowers and I nest in the ground.

love many types of flowers and I nest in wood.