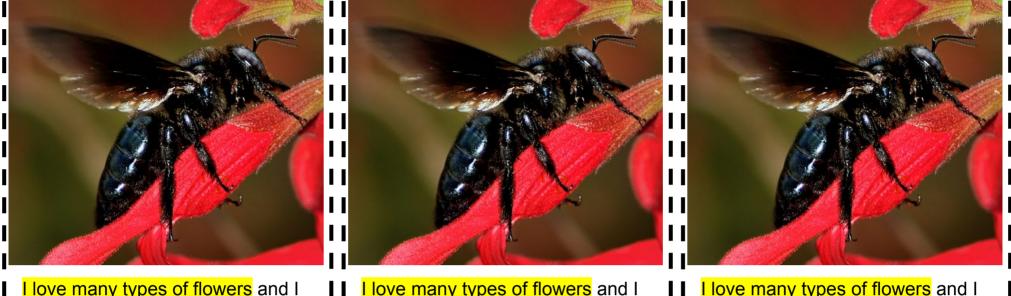

I love many types of flowers and I nest in wood.

11

## **Carpenter Bees**

love many types of flowers and I nest in wood.

I love many types of flowers and I nest in wood.

11

11

I love many types of flowers and I nest in wood.

**Carpenter Bees** 

DESERT MUSEUM in partnership with r a constant of the second seco