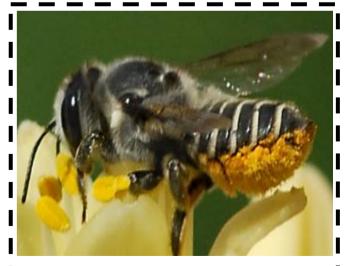

## **Cactus Bees**

I like cactus flowers and I nest in the ground.

I like cactus flowers and I nest in the ground.

I like cactus flowers and I nest in the ground.

### **Cactus Bees**

l like cactus flowers and I nest in the ground.

I like cactus flowers and I nest in the ground.

I like cactus flowers and I nest in the ground.

love many types of flowers and I nest in wood.