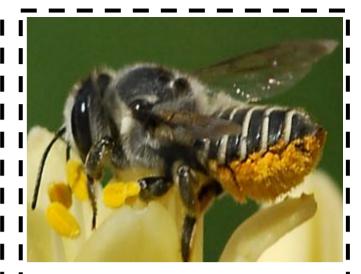

DESERT MUSEUM in partnership with m the second set with second set with the second set of the second set of the second se

I like cactus flowers and I nest in the ground.

I like cactus flowers and I nest in the ground.

I like cactus flowers and I nest in the ground.

## **Cactus Bees**

I like cactus flowers and I nest in the ground.

I like cactus flowers and I nest in the ground.

I like cactus flowers and I nest in the ground.

### **Cactus Bees**

l like cactus flowers and I nest in the ground.

I like cactus flowers and I nest in the ground.

I like cactus flowers and I nest in the ground.

love many types of flowers and I nest in wood.