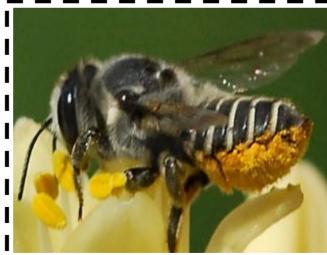

DESERT MUSEUM in partnership with m the second set with second set with the second set of the second set of the second se

I like cactus flowers and I nest in the ground.

I like cactus flowers and I nest in the ground.

I like cactus flowers and I nest in the ground.

## **Cactus Bees**

I like cactus flowers and I nest in the ground.

I like cactus flowers and I nest in the ground.

I like cactus flowers and I nest in the ground.

### **Cactus Bees**

l like cactus flowers and I nest in the ground.

I like cactus flowers and I nest in the ground.

I like cactus flowers and I nest in the ground.

love many types of flowers and I nest in wood.