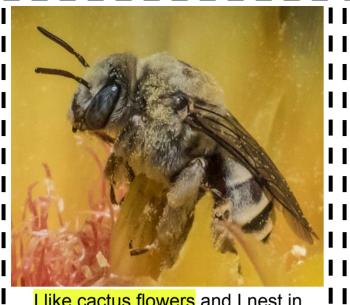

DESERT MUSEUM in partnership with m the second set with second set with the second set of the second set of the second se

I like cactus flowers and I nest in the ground.

I like cactus flowers and I nest in the ground.

I like cactus flowers and I nest in the ground.

## **Cactus Bees**

I like cactus flowers and I nest in the ground.

I like cactus flowers and I nest in the ground.

I like cactus flowers and I nest in the ground.

### **Cactus Bees**

l like cactus flowers and I nest in the ground.

I like cactus flowers and I nest in the ground.

I like cactus flowers and I nest in the ground.

love many types of flowers and I nest in wood.