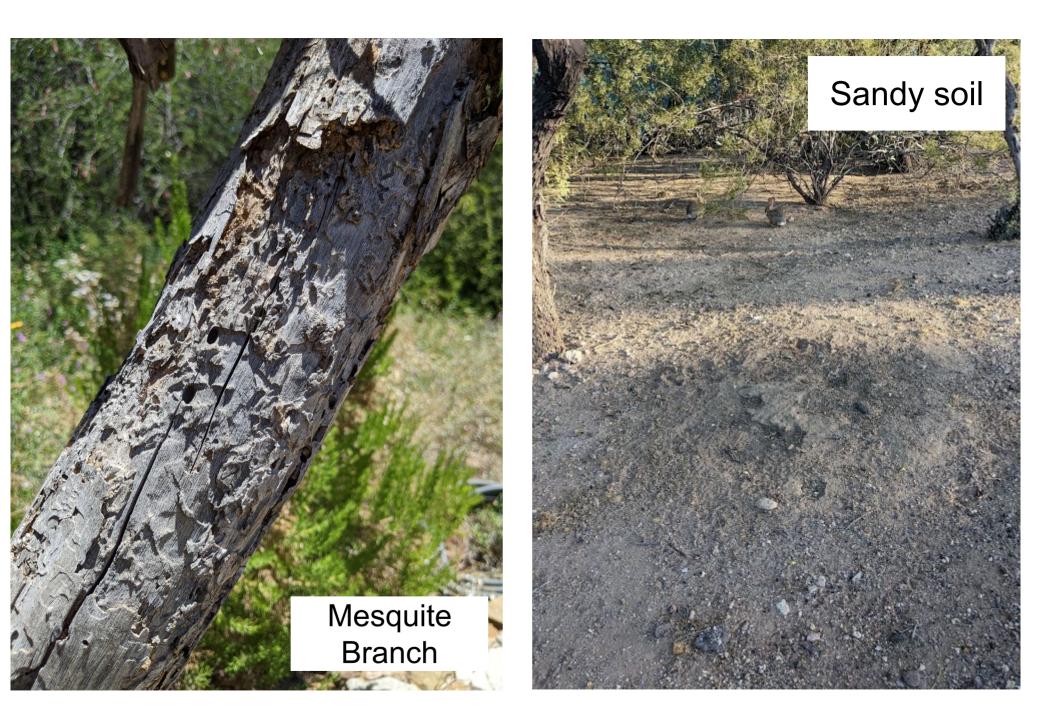

I love many types of flowers and nest in wood. I love many types of flowers and nest in wood.

I love many types of flowers and I nest in wood.

I will visit many flowers and make my nest in other insects' holes.

I will visit many flowers and make my nest in other insects' holes.

I will visit many flowers and make my nest in other insects' holes.