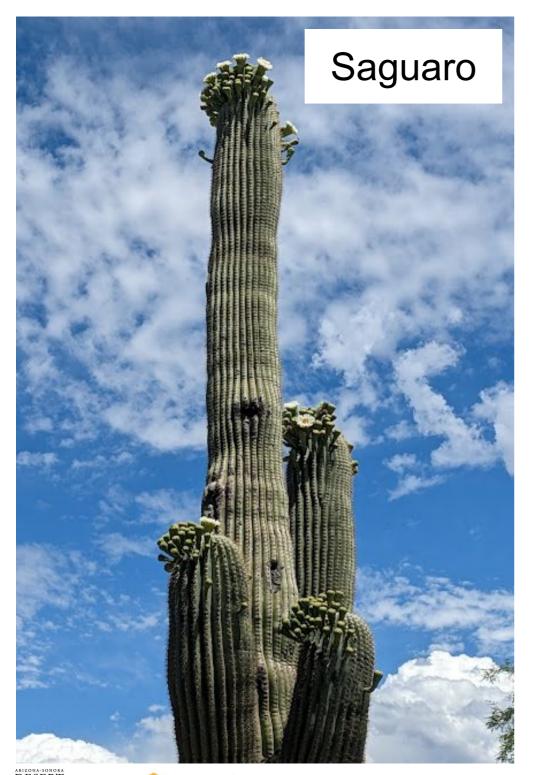

DESERT MUSEUM in partnership with m the second set with second set with the second set of the second set of the second se











I like cactus flowers and I nest in the ground.



I like cactus flowers and I nest in the ground.



I like cactus flowers and I nest in the ground.

## **Cactus Bees**





I like cactus flowers and I nest in the ground.



I like cactus flowers and I nest in the ground.



I like cactus flowers and I nest in the ground.





### **Cactus Bees**





l like cactus flowers and I nest in the ground.

I like cactus flowers and I nest in the ground.

I like cactus flowers and I nest in the ground.





love many types of flowers and I nest in wood.



I love many types of flowers and I nest in wood.

11

## **Carpenter Bees**





love many types of flowers