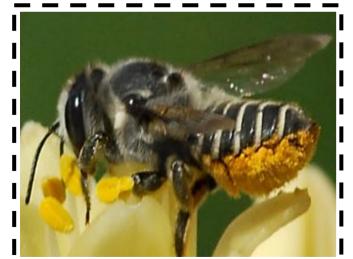

DESERT MUSEUM in partnership with m the second set with second set with the second set of the second set of the second se

I like cactus flowers and I nest in the ground.

I like cactus flowers and I nest in the ground.

I like cactus flowers and I nest in the ground.

## **Cactus Bees**

I like cactus flowers and I nest in the ground.

I like cactus flowers and I nest in the ground.

I like cactus flowers and I nest in the ground.

### **Cactus Bees**

l like cactus flowers and I nest in the ground.

I like cactus flowers and I nest in the ground.

I like cactus flowers and I nest in the ground.

love many types of flowers and I nest in wood.