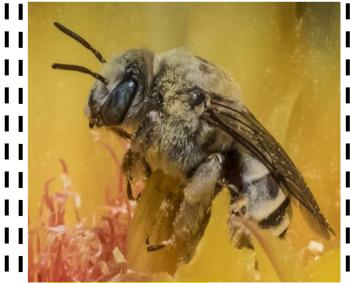

DESERT MUSEUM in partnership with m the second set with second set with the second set of the second set of the second se

I like cactus flowers and I nest in the ground.

I like cactus flowers and I nest in the ground.

I like cactus flowers and I nest in the ground.

## **Cactus Bees**

I like cactus flowers and I nest in the ground.

I like cactus flowers and I nest in the ground.

I like cactus flowers and I nest in the ground.

### **Cactus Bees**

l like cactus flowers and I nest in the ground.

I like cactus flowers and I nest in the ground.

I like cactus flowers and I nest in the ground.

love many types of flowers and I nest in wood.