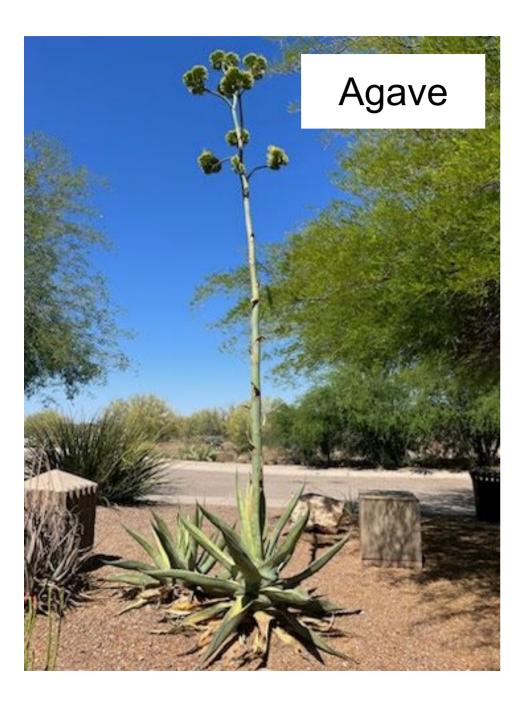

DESERT MUSEUM in partnership with m the second set with second set with the second set of the second set of the second se











I like cactus flowers and I nest in the ground.



I like cactus flowers and I nest in the ground.



I like cactus flowers and I nest in the ground.

## **Cactus Bees**





I like cactus flowers and I nest in the ground.



I like cactus flowers and I nest in the ground.



I like cactus flowers and I nest in the ground.





### **Cactus Bees**





l like cactus flowers and I nest in the ground.

I like cactus flowers and I nest in the ground.

I like cactus flowers and I nest in the ground.





love many types of flowers and I nest in wood.



I love many types of flowers and I nest in wood.

11

## **Carpenter Bees**





love many types of flowers and I nest in wood.

I love many types of flowers and I nest in wood.

11

11

I love many types of flowers and I nest in wood.