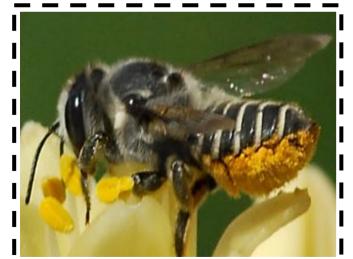

## **Cactus Bees**

I like cactus flowers and I nest in the ground.

I like cactus flowers and I nest in the ground.

I like cactus flowers and I nest in the ground.

### **Cactus Bees**

l like cactus flowers and I nest in the ground.

I like cactus flowers and I nest in the ground.

I like cactus flowers and I nest in the ground.

love many types of flowers and I nest in wood.