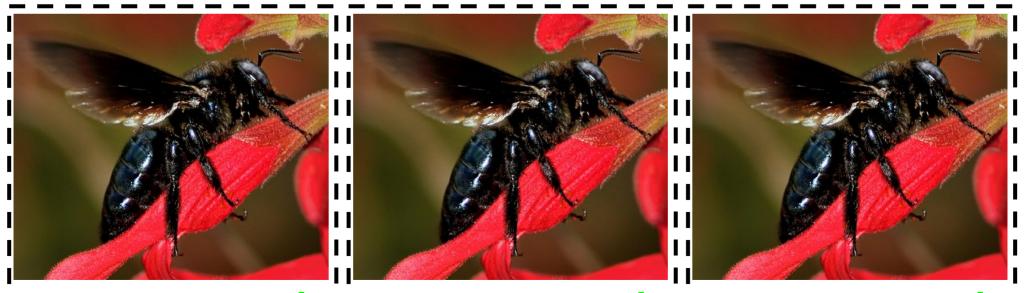

## **Carpenter Bees**

love many types of flowers and I nest in wood.

I love many types of flowers and I nest in wood.

11

11

I love many types of flowers and I nest in wood.

**Carpenter Bees** 

DESERT MUSEUM in partnership with r a constant of the second seco

I love many types of flowers and nest in wood. I love many types of flowers and nest in wood.

I love many types of flowers and I nest in wood.

I will visit many flowers and make my nest in other insects' holes.