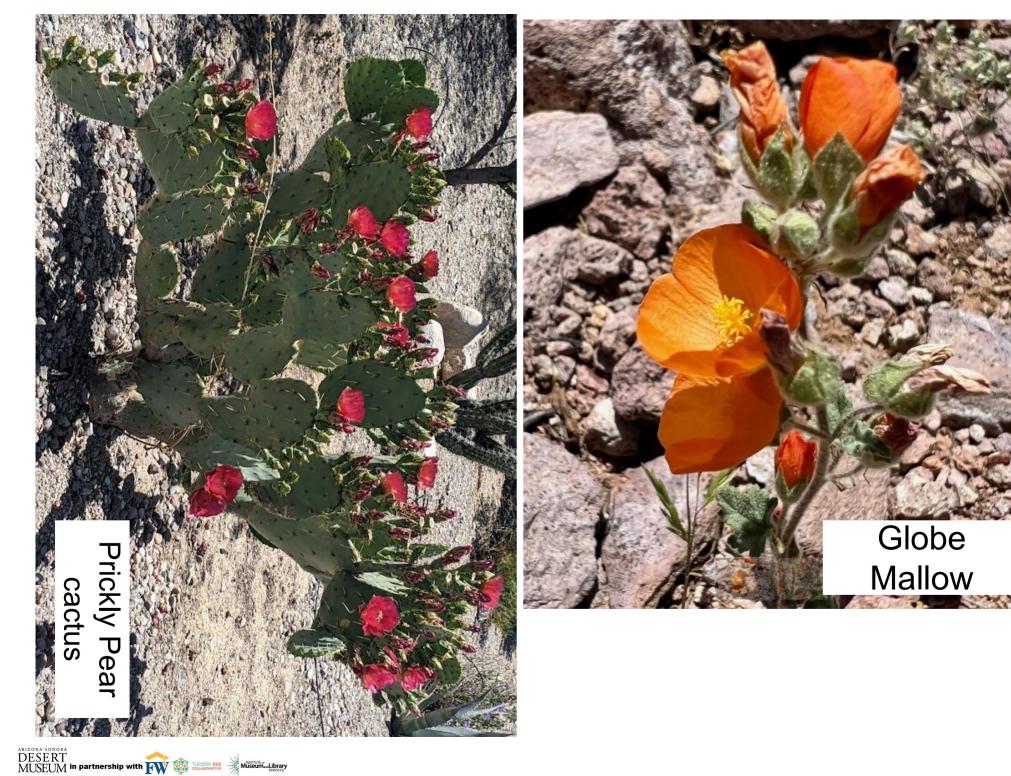

DESERT MUSEUM in partnership with m the second set with second set with the second set of the second set of the second se











I like cactus flowers and I nest in the ground.



I like cactus flowers and I nest in the ground.



I like cactus flowers and I nest in the ground.

## **Cactus Bees**





I like cactus flowers and I nest in the ground.



I like cactus flowers and I nest in the ground.



I like cactus flowers and I nest in the ground.





### **Cactus Bees**





l like cactus flowers and I nest in the ground.

I like cactus flowers and I nest in the ground.

I like cactus flowers and I nest in the ground.





love many types of flowers and I nest in wood.



I love many types of flowers and I nest in wood.

11

## **Carpenter Bees**





love many types of flowers and I nest in wood.

I love many types of flowers and I nest in wood.

11

11

I love many types of flowers and I nest in wood