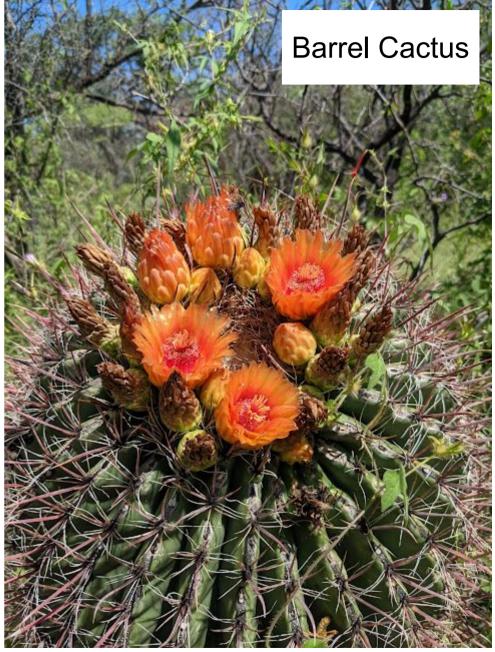

DESERT MUSEUM in partnership with m the second set with second set with the second set of the second set of the second se











I like cactus flowers and I nest in the ground.



I like cactus flowers and I nest in the ground.



I like cactus flowers and I nest in the ground.

## **Cactus Bees**





I like cactus flowers and I nest in the ground.



I like cactus flowers and I nest in the ground.



I like cactus flowers and I nest in the ground.





### **Cactus Bees**





l like cactus flowers and I nest in the ground.

I like cactus flowers and I nest in the ground.

I like cactus flowers and I nest in the ground.





love many types of flowers and I nest in wood.



I love many types of flowers and I nest in wood.

11

## **Carpenter Bees**





love many types of flowers a