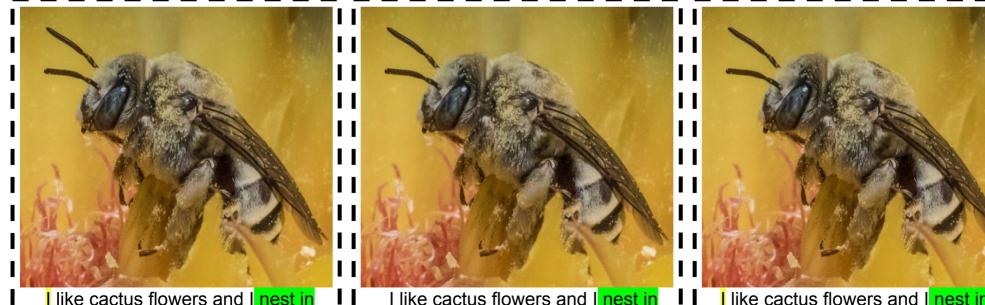

I like cactus flowers and I nest in the ground.

## **Cactus Bees**

I like cactus flowers and I nest in the ground.

I like cactus flowers and I nest in the ground.

I like cactus flowers and I nest in the ground.

### **Cactus Bees**

l like cactus flowers and I nest in the ground.

I like cactus flowers and I nest in the ground.

I like cactus flowers and I nest in the ground.

love many types of flowers and I nest in wood.