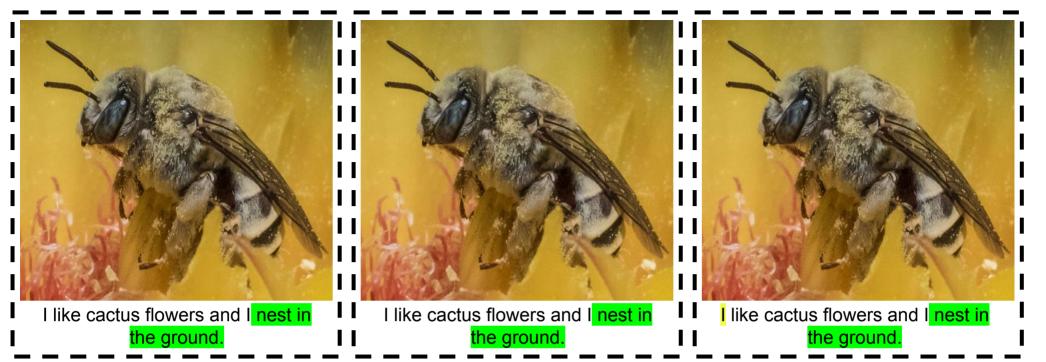

I like cactus flowers and I nest in the ground.

## **Cactus Bees**

I like cactus flowers and I nest in the ground.

I like cactus flowers and I nest in the ground.

I like cactus flowers and I nest in the ground.

### **Cactus Bees**

l like cactus flowers and I nest in the ground.

I like cactus flowers and I nest in the ground.

I like cactus flowers and I nest in the ground.

love many types of flowers and I nest in wood.