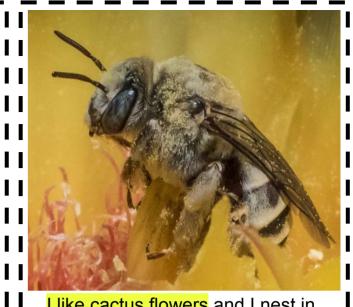

DESERT MUSEUM in partnership with m the second set with second set with the second set of the second set of the second se

I like cactus flowers and I nest in the ground.

I like cactus flowers and I nest in the ground.

I like cactus flowers and I nest in the ground.

## **Cactus Bees**

I like cactus flowers and I nest in the ground.

I like cactus flowers and I nest in the ground.

I like cactus flowers and I nest in the ground.

### **Cactus Bees**

l like cactus flowers and I nest in the ground.

I like cactus flowers and I nest in the ground.

I like cactus flowers and I nest in the ground.

love many types of flowers and I nest in wood.