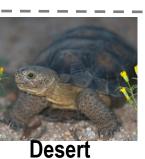

### **Buffelgrass Game Animal Cards**

**Desert Spiny** Lizard **Tortoise** 

**Cactus** Wren

**Mule Deer** 

**Rabbit** 

Rock **Squirrel** 

**Bark** Scorpion

Coyote