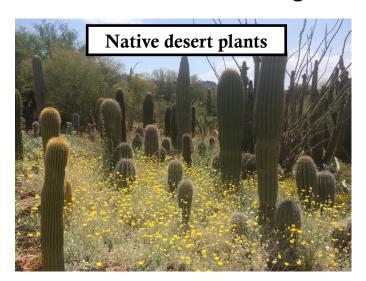

## Buffelgrass-Unwanted Invader

This game board represents A Mountain, a famous landmark in Tucson, Arizona. It is the habitat of desert plants like saguaro cacti and palo verde trees, as well as many animals.

There is another plant here that isn't from the Sonoran Desert. It is called buffelgrass. People brought it here to feed cattle and hold soil in place. It is a threat to the desert. This game shows how buffelgrass spreads, why it is a problem, and what we can do about it.

### How does Buffelgrass Threaten the Desert?

Buffelgrass competes with desert plants for water and soil nutrients.

Buffelgrass carries hot fires that kill desert plants and animals. It grows back strong from its roots and takes over the habitat.