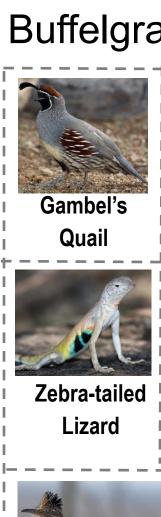

### **Buffelgrass Game Animal Cards**

**Desert Spiny** Lizard **Tortoise** 

**Cactus** Wren

**Mule Deer** 

**Rabbit** 

Rock **Squirrel** 

**Bark** Scorpion

Coyote