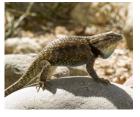

### **Buffelgrass Game Animal Cards**

**Desert Spiny** Lizard **Tortoise** 

**Cactus** Wren

**Mule Deer** 

**Rabbit** 

Rock **Squirrel** 

**Bark** Scorpion

Coyote