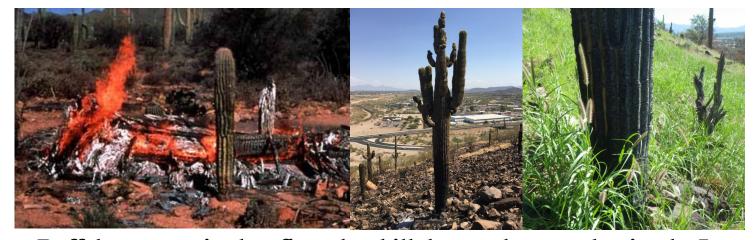

### How does Buffelgrass Threaten the Desert?

Buffelgrass competes with desert plants for water and soil nutrients.

Buffelgrass carries hot fires that kill desert plants and animals. It grows back strong from its roots and takes over the habitat.

#### **Play Game**

- A. With your fellow players, place the animals and plants on the desert scene where you think they might live.
- B. Take two buffelgrass plants and set them somewhere amidst the desert animals and plants. These are the only two buffelgrass plants beyond the road to start.
- C. Roll the dice and place or remove buffelgrass seed and plant cards across the desert according to the number rolled as follows:
- 1) Light wind blows buffelgrass seeds a short distance into the desert. (Move *two* seed cards next to each buffelgrass plant already on the board.)
- 2) Summer rain falls and buffelgrass seeds sprout into young plants. Adult plants grow tall and make lots of seeds. (Turn all seed cards on board into plant cards.)
- 3) Strong wind carries seeds across the desert. (Put *five* seed cards anywhere throughout the desert.)
- 4) Winter rain falls and buffelgrass seeds sprout; plants grow tall. (Turn all seed cards on board into plant cards.)
- 5) Fire starts and burns across the buffelgrass, charring everything in its path. Grass grows back from roots. (Keep buffelgrass where it covers the landscape. Remove any desert plants that were within an inch of the buffelgrass cards on the board, and any animals that might not escape fire nor survive without these plants.)
- 6) People clear out buffelgrass. (Remove 1/2 of the buffelgrass plant cards that are on the board and return them to the start pile. Put buffelgrass seeds cards in their place.)