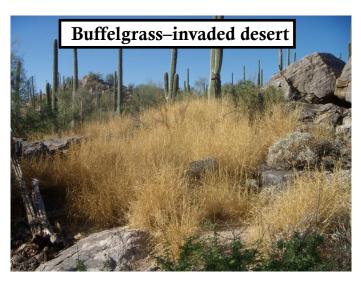

There is another plant here that isn't from the Sonoran Desert. It is called buffelgrass. People brought it here to feed cattle and hold soil in place. It is a threat to the desert. This game shows how buffelgrass spreads, why it is a problem, and what we can do about it.

### How does Buffelgrass Threaten the Desert?

Buffelgrass competes with desert plants for water and soil nutrients.

Buffelgrass carries hot fires that kill desert plants and animals. It grows back strong from its roots and takes over the habitat.