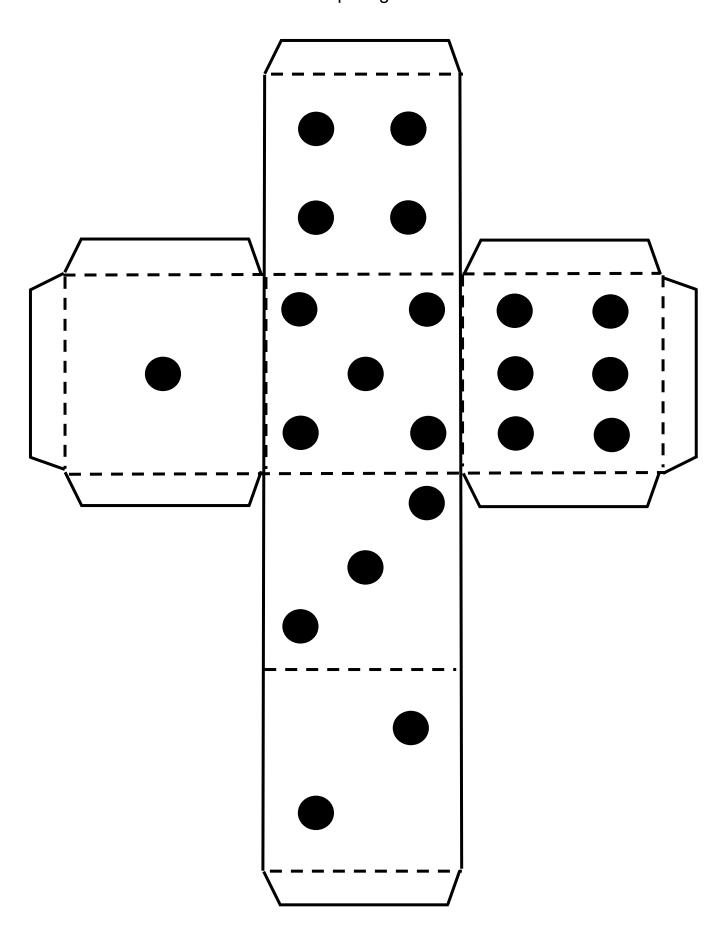

### **Buffelgrass Game Dice Pattern:**

Make a game dice with this pattern. Print on card stock. Cut out around the outer solid lines. Fold the dotted lines and tape together.