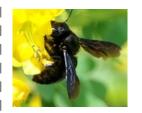

### **Buffelgrass Game Animal Cards**

**Desert Spiny** Lizard **Tortoise** 

**Cactus** Wren

**Mule Deer** 

**Rabbit** 

Rock **Squirrel** 

**Bark** Scorpion

Coyote

**Gopher Snake** 

Harris' Gila **Antelope** Wood-**Ground** pecker **Squirrel** 

Carpenter Bee

**Packrat** 

Queen **Butterfly** 

Whitewinged **Dove** 

Roundtailed **Ground Squirrel** 

**Bobcat** 